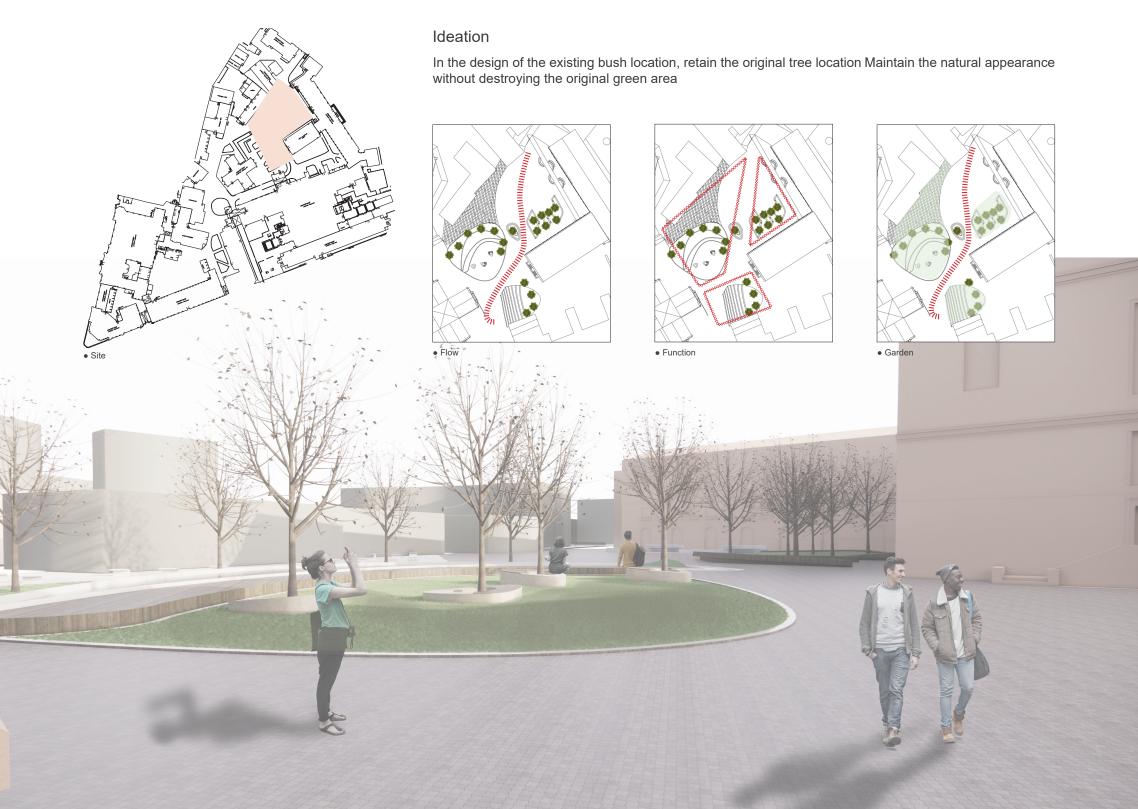

## LETI The Forum Ideation

In the new landscape design, we hope to retain the original position of the trees, create an open square area, and retain the open area to correspond to the square in front of the new building, so that students and faculty will be the first stopping point when they enter the campus.

Par -

88

The flowing line is formed by concentrating the originally disorganized flowerbeds to form a smooth flowing line to enter the campus from the open space,Preserve the original planting area and provide a seating area in accordance with the planting. Use the sense of division on the main building to create angles and curves.