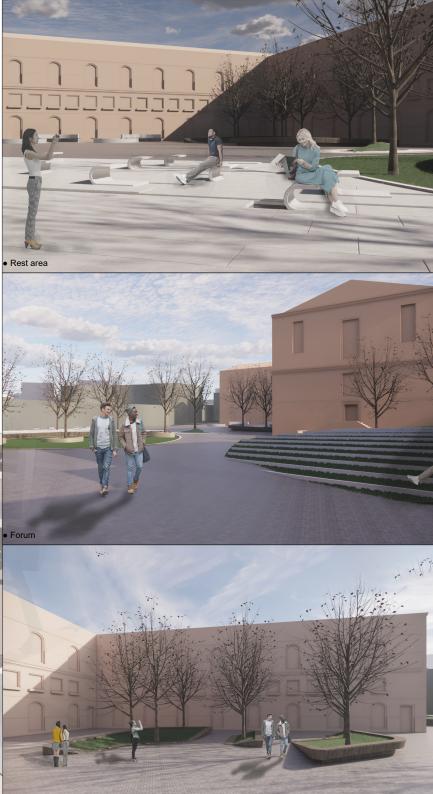

## LETI The Forum Ideation

In the new landscape design, we hope to retain the original position of the trees, create an open square area, and retain the open area to correspond to the square in front of the new building, so that students and faculty will be the first stopping point when they enter the campus.

Par -

88

The flowing line is formed by concentrating the originally disorganized flowerbeds to form a smooth flowing line to enter the campus from the open space,Preserve the original planting area and provide a seating area in accordance with the planting. Use the sense of division on the main building to create angles and curves.

## Design

When the pedestrian flow passes by, the passageway is preserved, and with the design concept, it is roughly divided into three areas according to the pedestrian flow and the location of trees, creating a flow speed and creating a vibrant campus.

• Piazza Area