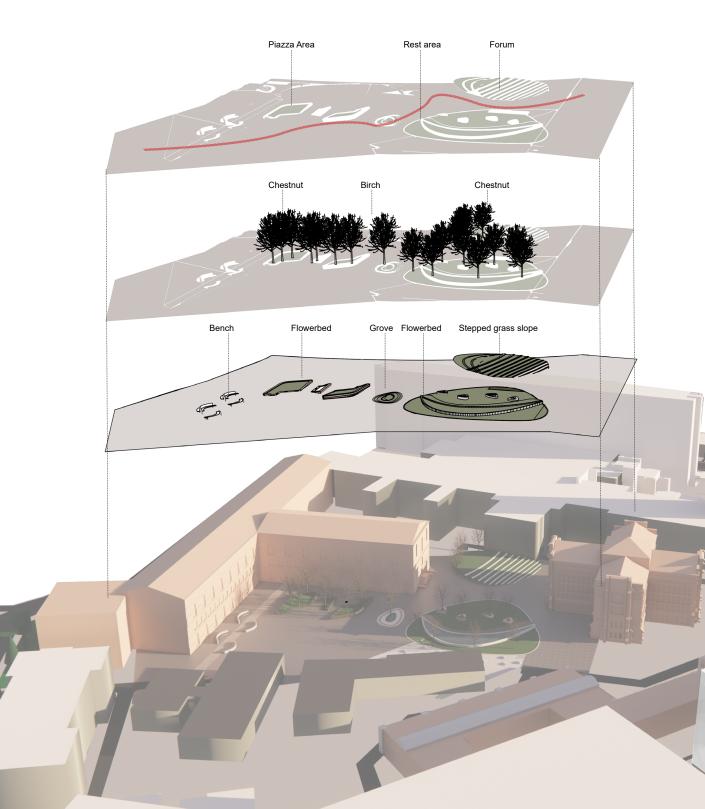

ate an open square area, and retain the open area to correspond to the square in front of the new building, so that students and faculty will be the first stopping point when they enter the campus.

Par -

88

The flowing line is formed by concentrating the originally disorganized flowerbeds to form a smooth flowing line to enter the campus from the open space,Preserve the original planting area and provide a seating area in accordance with the planting. Use the sense of division on the main building to create angles and curves.





## Design

When the pedestrian flow passes by, the passageway is preserved, and with the design concept, it is roughly divided into three areas according to the pedestrian flow and the location of trees, creating a flow speed and creating a vibrant campus.







• Piazza Area