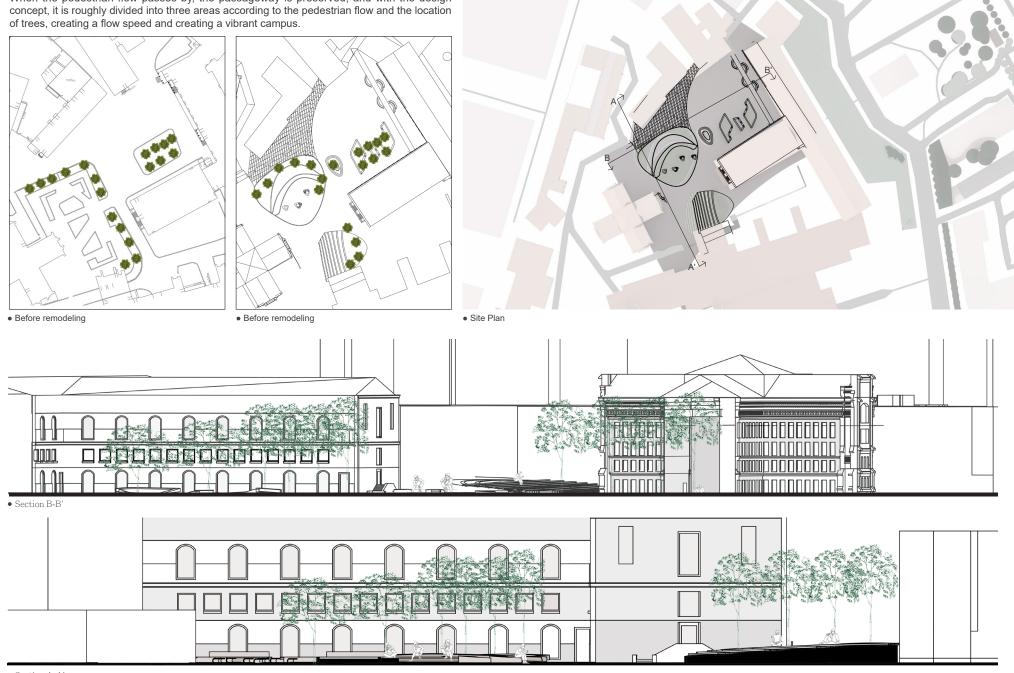

## Design

When the pedestrian flow passes by, the passageway is preserved, and with the design concept, it is roughly divided into three areas according to the pedestrian flow and the location of trees, creating a flow speed and creating a vibrant campus.